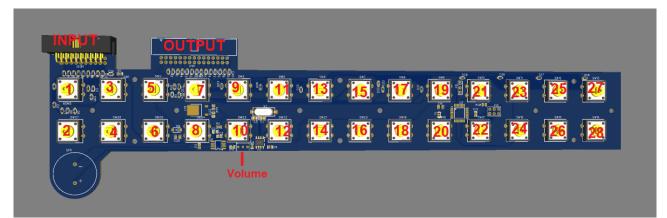

## Flat INPUT cable for tonegen (narrow):

- 1 red positive cable +12v
- 2 ground
- 3 temporary negative input
- 4 temporary negative input
- ... up to 20 temporary negative input

## Flat OUTPUT cable (large):

- 1 red positive cable +12v
- 2 ground
- 3 pushbutton 1
- 4 pushbutton 2
- ... up to 30 pushbutton 28

Max Output rate = 50mA @ 12VDC (for signals only, do not connect high power elements such as engine starter)

A positive and a negative must be connected just on one of the two flat cables, not both flats.

Do not use these the pins as a power supply for external devices